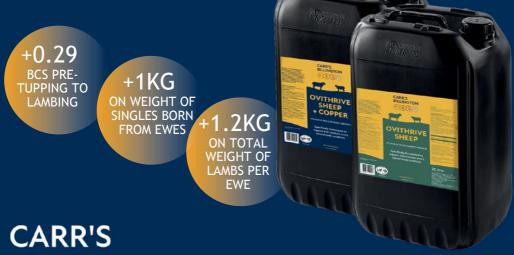

# POWER GAINS

# ACHIEVE POWERFUL GAIN RESULTS WITH OUR THREE-STAGE PLAN FOR EWE DRENCHING

A complementary dietetic feed specifically formulated to support and maintain ewe's natural body condition. This fully complemented drench provides every ewe with key micronutrients to help support optimum performance during their life cycle.

### STAGE 1 PRE-TUPPING

# STAGE 2 MID-PREGNANCY

Our trials concluded that ewes benefited from being supplemented with Ovithrive at 3 crucial times during the preganancy cycle:

# BILLINGTON

VISIT YOUR LOCAL COUNTRY STORE CONTACT YOUR SALES REPRESENTATIVE CARRS-BILLINGTON.COM/OVI-THRIVE